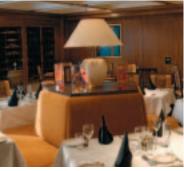

rain station in Lillehammer

# **Facilities**

- 303 rooms
- 73 business Class rooms and 5 suites
- Fitness center, swimming pool, sauna and solarium.
- Outdoor swimmingpool, BBQ pavilion, minigolf, beach volleyball and park facilities.

#### Bars & restaurants

- 2 restaurants
- 4 bars

#### **Meetings**

- 30 meeting rooms covering 1430 m2
- Largest hall: 800 m2
- Maximum capacity: 1200 in theatre style
- Breakout rooms: 15
- High Speed Internet access
- WLAN in all meeting rooms
- Business Centre

## **Transport**

- 134 km from Oslo Airport Gardermoen,
- Ih 45 min by train directly from the airport

## **Activities**

- Lillehammer Olympic Park
- Lillehammer Olympic Bobsleigh and Luge Track
- Maihaugen Museum
- Alpine ski
- Cross country
- Dog sledging
- Snowscooter track
- Rafting