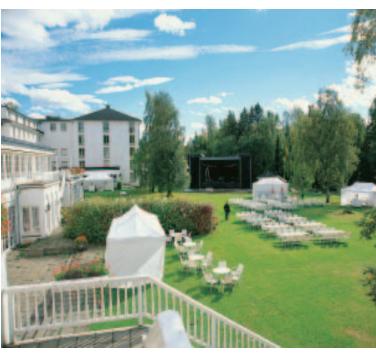

# **Location**

- Situated in a tranquil private park (8 acres).
- 600 metres from the main street
- 450 m from Maihaugen Museum and the Olympic Park
- The largest meeting capacity of innland Norway.
- 700 m from the train station in Lillehammer

# **Facilities**

- 303 rooms
- 73 business Class rooms and 5 suites
- Fitness center, swimming pool, sauna and solarium.
- Outdoor swimmingpool, BBQ pavilion, minigolf, beach volleyball and park facilities.

#### **Meetings**

- 30 meeting rooms covering 1430 m2
- Largest hall: 800 m2
- Maximum capacity: 1200 in theatre style
- Breakout rooms: 15
- High Speed Internet access
- WLAN in all meeting rooms
- Business Centre