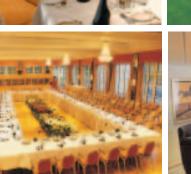

#### **Meetings**

- 30 meeting rooms covering 1430 m2
- Largest hall: 800 m2
- Maximum capacity: 1200 in theatre style
- Breakout rooms: 15
- High Speed Internet access
- WLAN in all meeting rooms
- Business Centre